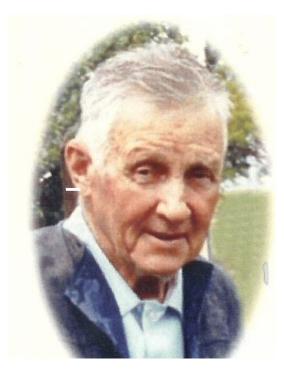

...peas in your tuna noodle hotdish add too much color.

Walter Engesetter, 72, rural Glyndon MN died on Monday, January 8, 2007. Walter was born August 29, 1934, in Fargo, N.D., to Arthur and Vera (Brantner)

Engesetter. He grew up near Glyndon and attended school at the Moorhead Campus School. He served in the U.S. Army in Italy from 1954 until 1956. When

he returned to the area, he worked briefly for American Crystal Sugar and then farmed and raised cattle northeast of Glyndon. Retiring in 1997. Walter enjoyed horses and used them to take care of his cattle and also did ferrier work.

He is survived by his special friend Lois Jensen, rural Glyndon and his aunt, Minnie Graff, Kindred, N. D. Walter was preceded in death by his parents Arthur and Vera Engesetter.